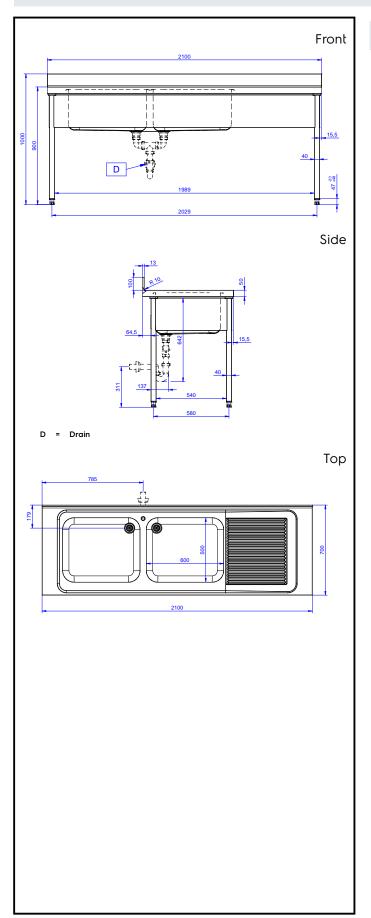

# **Key Information:**

External dimensions, Width:

132812 (LG2126DXPN)

External dimensions, Depth: 700 mm

External dimensions, Height: 1000 mm

Upstand Dimensions, Height: 13 mm

Upstand Dimensions, Radius: R=10

Bowls number 2

Bowl dimensions 600x500xH320

Worktop thickness: 50 mm Net weight: 55 kg